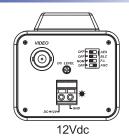

## **SPECIFICATIONS**

| $\epsilon$ | F© | Mado | in   | Taiwan |
|------------|----|------|------|--------|
| _          |    | Made | 1111 | iaiwan |

| Model                          | SHM-755AII                                                                    | SHM-755AIIP     | SSM-742AII    | SSM-742AIIP   |  |  |  |
|--------------------------------|-------------------------------------------------------------------------------|-----------------|---------------|---------------|--|--|--|
| TV System                      | NTSC                                                                          | PAL             | NTSC          | PAL           |  |  |  |
| Image Sensor                   | 1/3" Sony Super HAD CCD                                                       |                 |               |               |  |  |  |
| DSP                            | Sony                                                                          | HQ-1            | Sony          |               |  |  |  |
| Resolution                     | 550 TV Lines                                                                  |                 | 420 TV Lines  |               |  |  |  |
| Picture Elements               | 811(H) x 508(V)                                                               | 795(H) x 596(V) | 537(H)×505(V) | 537(H)×597(V) |  |  |  |
| Synchronization                | Internal                                                                      |                 |               |               |  |  |  |
| Minimum Illumination           | 0.45 Lux @ F1.2 (Controlled by a CDS sensor)                                  |                 |               |               |  |  |  |
| Signal to Noise Ratio          | More than 48 dbB (AGC off)                                                    |                 |               |               |  |  |  |
| Auto Gain Control              | ON/OFF Switchable                                                             |                 |               |               |  |  |  |
| F.L. (Flicker Less)            | ON/OFF Switchable                                                             |                 |               |               |  |  |  |
| <b>Auto Electronic Shutter</b> | ON/OFF Switchable                                                             |                 |               |               |  |  |  |
| <b>Back Light Compensation</b> | ON/OFF Switchable                                                             |                 |               |               |  |  |  |
| <b>Auto White Balance</b>      | AW                                                                            | /B              | ATW           |               |  |  |  |
| Day/Night Switching            | Mechanical IR Cut Filter                                                      |                 |               |               |  |  |  |
| IR LED                         | Built-in 10 IR LED                                                            |                 |               |               |  |  |  |
| IR Distance (Indoor)           | Up to 40ft / 12m                                                              |                 |               |               |  |  |  |
| Lens                           | 3.8mm~9.0mm Aspherical Vari-Focal Lens, Auto Iris IR D&N Lens – Made in Japan |                 |               |               |  |  |  |
| Power Supply                   | 12V DC                                                                        |                 |               |               |  |  |  |
| Dimensions                     | 55mm(W) x 47mm(H) x 140mm(L)                                                  |                 |               |               |  |  |  |
| Weight                         | 300g                                                                          |                 |               |               |  |  |  |