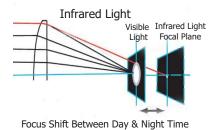

SHM-755AII SHM-755AIIP SSM-742AII SSM-742AIIP









Daytime Mode ( > 7 LUX )



Nighttime Mode ( < 4 LUX )

- 1/3" Sony Super HAD CCD
- 550 TV Lines SHM-755AII 420 TV Lines SSM-742AII
- 10 IR LED
- 3.8mm~9.0mm Aspherical Vari-Focal Lens Auto Iris IR D/N Lens - Made in Japan
- Indoor IR LED up to 40ft
- 0 Lux / IR LED On @ 4 Lux
- Outdoor IR LED can switch to "off"
- Mechanical IR Cut Filter
- 12V DC

# **True Day & Night Series**

# **True Day & Night Series**

### IR Day / Night Lens







#### Normal Lens





## **SPECIFICATIONS**

| $\epsilon$ | F© | Mado | in   | Taiwan |
|------------|----|------|------|--------|
| _          |    | Made | 1111 | iaiwan |

| Model                          | SHM-755AII                                                                    | SHM-755AIIP     | SSM-742AII    | SSM-742AIIP   |  |  |  |
|--------------------------------|-------------------------------------------------------------------------------|-----------------|---------------|---------------|--|--|--|
| TV System                      | NTSC                                                                          | PAL             | NTSC          | PAL           |  |  |  |
| Image Sensor                   | 1/3" Sony Super HAD CCD                                                       |