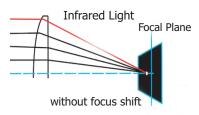

SHM-755AII SHM-755AIIP SSM-742AII SSM-742AIIP









Daytime Mode ( > 7 LUX )



Nighttime Mode ( < 4 LUX )

- 1/3" Sony Super HAD CCD
- 550 TV Lines SHM-755AII 420 TV Lines SSM-742AII
- 10 IR LED
- 3.8mm~9.0mm Aspherical Vari-Focal Lens Auto Iris IR D/N Lens - Made in Japan
- Indoor IR LED up to 40ft
- 0 Lux / IR LED On @ 4 Lux
- Outdoor IR LED can switch to "off"
- Mechanical IR Cut Filter
- 12V DC

# **True Day & Night Series**

# **True Day & Night Series**

### IR Day / Night Lens







#### Normal Lens





## **SPECIFICATIONS**

| $\epsilon$ | F© | Mado | in   | Taiwan |
|------------|----|------|------|--------|
| _          |    | Made | 1111 | iaiwan |

| Model                          | SHM-755AII                                                                    | SHM-755AIIP     | SSM-742AII    | SSM-742AIIP   |  |  |  |
|--------------------------------|-------------------------------------------------------------------------------|-----------------|---------------|---------------|--|--|--|
| TV System                      | NTSC                                                                          | PAL             | NTSC          | PAL           |  |  |  |
| Image Sensor                   | 1/3" Sony Super HAD CCD