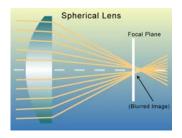

SHM-755AII SHM-755AIIP SSM-742AII SSM-742AIIP









Daytime Mode ( > 7 LUX )



Nighttime Mode ( < 4 LUX )

- 1/3" Sony Super HAD CCD
- 550 TV Lines SHM-755AII 420 TV Lines SSM-742AII
- 10 IR LED
- 3.8mm~9.0mm Aspherical Vari-Focal Lens Auto Iris IR D/N Lens - Made in Japan
- Indoor IR LED up to 40ft
- 0 Lux / IR LED On @ 4 Lux
- Outdoor IR LED can switch to "off"
- Mechanical IR Cut Filter
- 12V DC

# **True Day & Night Series**

# **True Day & Night Series**

### IR Day / Night Lens







#### Normal Lens





## **SPECIFICATIONS**

| $\epsilon$ | F© | Mado | in   | Taiwan |
|------------|----|------|------|--------|
| _          |    | Made | 1111 | iaiwan |

| Model                          | SHM-755AII                                                                    | SHM-755AIIP     | SSM-742AII    | SSM-742AIIP   |  |  |  |