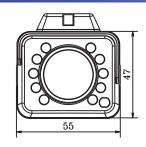

## **SPECIFICATIONS**

| $\epsilon$ | F© | Mado | in   | Taiwan |
|------------|----|------|------|--------|
| _          |    | Made | 1111 | iaiwan |

| Model                          | SHM-755AII                                                                    | SHM-755AIIP     | SSM-742AII    | SSM-742AIIP   |  |  |  |
|--------------------------------|-------------------------------------------------------------------------------|-----------------|---------------|---------------|--|--|--|
| TV System                      | NTSC                                                                          | PAL             | NTSC          | PAL           |  |  |  |
| Image Sensor                   | 1/3" Sony Super HAD CCD                                                       |                 |               |               |  |  |  |
| DSP                            | Sony                                                                          | HQ-1            | Sony          |               |  |  |  |
| Resolution                     | 550 TV Lines                                                                  |                 | 420 TV Lines  |               |  |  |  |
| Picture Elements               | 811(H) x 508(V)                                                               | 795(H) x 596(V) | 537(H)×505(V) | 537(H)×597(V) |  |  |  |
| Synchronization                | Internal                                                                      |                 |               |               |  |  |  |
| Minimum Illumination           | 0.45 Lux @ F1.2 (Controlled by a CDS sensor)                                  |                 |               |               |  |  |  |
| Signal to Noise Ratio          | More than 48 dbB (AGC off)                                                    |                 |               |               |  |  |  |
| Auto Gain Control              | ON/OFF Switchable                                                             |                 |               |               |  |  |  |
| F.L. (Flicker Less)            | ON/OFF Switchable                                                             |                 |               |               |  |  |  |
| <b>Auto Electronic Shutter</b> | ON/OFF Switchable                                                             |                 |               |               |  |  |  |
| <b>Back Light Compensation</b> | ON/OFF Switchable                                                             |                 |               |               |  |  |  |
| <b>Auto White Balance</b>      | AW                                                                            | /B              | ATW           |               |  |  |  |
| Day/Night Switching            | Mechanical IR Cut Filter                                                      |                 |               |               |  |  |  |
| IR LED                         | Built-in 10 IR LED                                                            |                 |               |               |  |  |  |
| IR Distance (Indoor)           | Up to 40ft / 12m                                                              |                 |               |               |  |  |  |
| Lens                           | 3.8mm~9.0mm Aspherical Vari-Focal Lens, Auto Iris IR D&N Lens – Made in Japan |                 |               |               |  |  |  |
| Power Supply                   | 12V DC                                                                        |                 |               |               |  |  |  |
| Dimensions                     | 55mm(W) x 47mm(H) x 140mm(L)                                                  |                 |               |               |  |  |  |
| Weight                         | 300g                                                                          |                 |               |               |  |  |  |

### **DIMENSIONS**

 ${}^{*}\mathrm{Specifications}$  and appearance are subject to change without notice