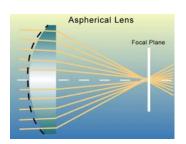

SHM-755AII SHM-755AIIP SSM-742AII SSM-742AIIP









Daytime Mode ( > 7 LUX )



Nighttime Mode ( < 4 LUX )

- 1/3" Sony Super HAD CCD
- 550 TV Lines SHM-755AII 420 TV Lines SSM-742AII
- 10 IR LED
- 3.8mm~9.0mm Aspherical Vari-Focal Lens Auto Iris IR D/N Lens - Made in Japan
- Indoor IR LED up to 40ft
- 0 Lux / IR LED On @ 4 Lux
- Outdoor IR LED can switch to "off"
- Mechanical IR Cut Filter
- 12V DC

# **True Day & Night Series**

# **True Day & Night Series**

### IR Day / Night Lens







#### Normal Lens





## **SPECIFICATIONS**

| $\epsilon$ | F© | Mado | in   | Taiwan |
|------------|----|------|------|--------|
| _          |    | Made | 1111 | iaiwan |

| Model                          | SHM-755AII                                                                    | SHM-755AIIP     | SSM-742AII    | SSM-742AIIP   |  |  |  |
|-