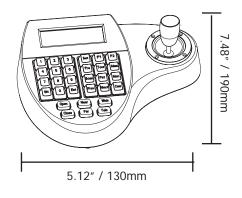

| Between Speed Dome Camera & Controller<br>Port to multi-port and half duplex function |
| Communication<br>Connector      | RS485 & RS422                                                                         |
| Baud Rate                       | Four baud rates<br>i.e. 2400Bps, 4800Bps, and 9600Bps                                 |
| Number of Controlled<br>Cameras | Up to 32                                                                              |
| Power Supply                    | 12V DC, 500mA                                                                         |
| Dimensions                      | 8.58"(W) x 7.09"(H) x 2.2"(D)<br>218mm(W) x 180mm(H) x 55.5mm(D)                      |

<sup>\*</sup>Specifications are subject to change without notice

## **DIMENSIONS**