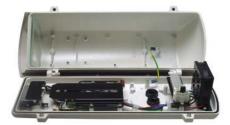

#### 





# HUB-TS HUB-TSHB





HUB-TS



HUB-TSHB

- Constructed from die-cast aluminum alloy and is powder coated with stove finish
- IP68 Rating -- designed and manufactured to the highest technical standard with environmental protection
- Fully-Cable Managed Bracket
- Uses professional rust-proof stainless steel screws
- Includes Heater & Blower for HUB-TSHB
- 24V AC, 40VA

### **Side Opening**

## **Professional Camera Housing**

## **Professional Camera Housing**



#### **GENERAL SPECIFICATIONS**

CE 🖲 RoHS Made in Taiwan

| Model Number                             | HUB-TS                                                         | HUB-TSHB                        |
|------------------------------------------|----------------------------------------------------------------|---------------------------------|
| IP Rating