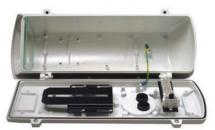

#### 





# HUB-TS HUB-TSHB





HUB-TS



HUB-TSHB

- Constructed from die-cast aluminum alloy and is powder coated with stove finish
- IP68 Rating -- designed and manufactured to the highest technical standard with environmental protection
- Fully-Cable Managed Bracket
- Uses professional rust-proof stainless steel screws
- Includes Heater & Blower for HUB-TSHB
- 24V AC, 40VA

### **Side Opening**

## **Professional Camera Housing**

## **Professional Camera Housing**



#### **GENERAL SPECIFICATIONS**

CE 🖲 RoHS Made in Taiwan

| Model Number                             | HUB-TS                                                         | HUB-TSHB                        |
|------------------------------------------|----------------------------------------------------------------|---------------------------------|
| IP R