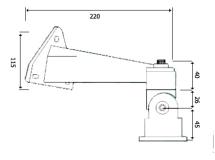

#### DIMENSIONS

Full-Cable Managed Bracket:

HUB-TS

HUB-TSHB

\*\*\* UL certification only refers to the power converter and the power module