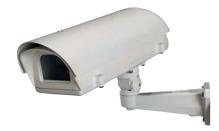

# HUB-TS HUB-TSHB

HUB-TS

HUB-TSHB

- Constructed from die-cast aluminum alloy and is powder coated with stove finish
- IP68 Rating -- designed and manufactured to the highest technical standard with environmental protection
- Fully-Cable Managed Bracket
- Uses professional rust-proof stainless steel screws
- Includes Heater & Blower for HUB-TSHB
- 24V AC, 40VA

## **Professional Camera Housing**