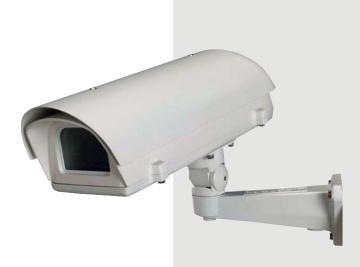

# HUB-TS HUB-TSHB

HUB-TS

HUB-TSHB

- Constructed from die-cast aluminum alloy and is powder coated with stove finish
- IP68 Rating -- designed and manufactured to the highest technical standard with environmental protection
- Fully-Cable Managed Bracket
- Uses professional rust-proof stainless steel screws
- Includes Heater & Blower for HUB-TSHB
- 24V AC, 40VA

## **Professional Camera Housing**