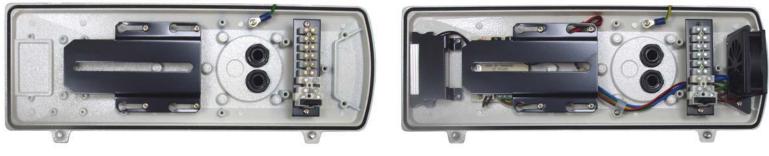

# HUB-TS HUB-TSHB

HUB-TS

HUB-TSHB

- Constructed from die-cast aluminum alloy and is powder coated with stove finish
- IP68 Rating -- designed and manufactured to the highest technical standard with environmental protection
- Fully-Cable Managed Bracket
- Uses professional rust-proof stainless steel screws
- Includes Heater & Blower for HUB-TSHB
- 24V AC, 40VA

#### **GENERAL SPECIFICATIONS**

CE 🖲 RoHS Made in Taiwan

| Model Number                             | HUB-TS                                                         | HUB-TSHB                        |
|------------------------------------------|----------------------------------------------------------------|---------------------------------|
| IP Rating                                | IP68                                                           |                                 |
| Mounting Bracket                         | Full-Cable Management                                          |                                 |
| Construction                             | Die-Cast Aluminum Alloy                                        |                                 |
| Coating                                  | Ivory Powder Stove                                             |                                 |
| Heater                                   | No                                                             | Yes                             |
| Blower                                   | No                                                             | Yes                             |
| Required Power<br>Supply / Transformer * | No                                                             | 24V AC (+/-10%), 40VA           |
| Dimension                                | 15.94(L) x 5.91(W) x 5.91(H) in. / 405(L) x 150(W) x 150(H) mm |                                 |
| Weight                                   | 7.28 lbs / 3300g (with bracket)                                | 8.16 lbs / 3700g (with bracket) |