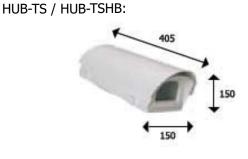

#### **GENERAL SPECIFICATIONS**

CE 🖲 RoHS Made in Taiwan

| Model Number                             | HUB-TS                                                         | HUB-TSHB                        |
|------------------------------------------|----------------------------------------------------------------|---------------------------------|
| IP Rating                                | IP68                                                           |                                 |
| Mounting Bracket                         | Full-Cable Management                                          |                                 |
| Construction                             | Die-Cast Aluminum Alloy                                        |                                 |
| Coating                                  | Ivory Powder Stove                                             |                                 |
| Heater                                   | No                                                             | Yes                             |
| Blower                                   | No                                                             | Yes                             |
| Required Power<br>Supply / Transformer * | No                                                             | 24V AC (+/-10%), 40VA           |
| Dimension                                | 15.94(L) x 5.91(W) x 5.91(H) in. / 405(L) x 150(W) x 150(H) mm |                                 |
| Weight                                   | 7.28 lbs / 3300g (with bracket)                                | 8.16 lbs / 3700g (with bracket) |

#### DIMENSIONS

Full-Cable Managed Bracket:

HUB-TS

HUB-TSHB

\*\*\* UL certification only refers to the power converter and the power module