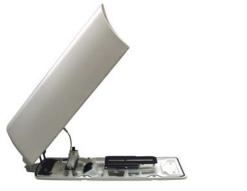

# HUB-TF HUB-TFHB

HUB-TF

HUB-TFHB

- Constructed from die-cast aluminum alloy and is powder coated with stove finish
- IP67 Rating -- designed and manufactured to the highest technical standard with environmental protection
- Fully-Cable Managed Bracket
- Uses professional rust-proof stainless steel screws
- Includes Heater & Blower for HUB-TFHB
- 24V AC, 40VA

#### HUB-TF / HUB-TFHB:

Full-Cable Managed Bracket:

\*\*\* UL certification only refers to the power converter and the power module