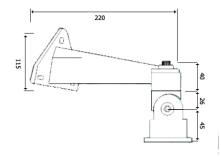

#### DIMENSIONS

#### HUB-TF / HUB-TFHB:

Full-Cable Managed Bracket:

\*\*\* UL certification only refers to the power converter and the power module