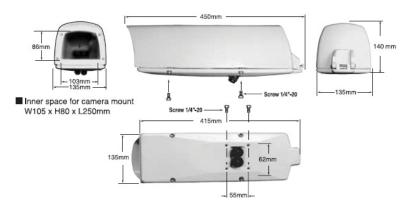

#### DIMENSIONS

#### HUB-TF / HUB-TFHB:

Full-Cable Managed Bracket:

\*\*\* UL certification only refers to the power converter and the power module

### **GENERAL SPECIFICATIONS**

CE 🖲 RoHS

| Made | in | Taiwan |
|------|----|--------|
| maao |    | rannan |

| Model Number                             | HUB-TF                                                         | HUB-TFHB                        |  |
|------------------------------------------|----------------------------------------------------------------|---------------------------------|--|
| IP Rating                                | IP67                                                           |                                 |  |
| Mounting Bracket                         | Full-Cable Management                                          |                                 |  |
| Construction                             | Die-Cast Aluminum Alloy                                        |                                 |  |
| Coating                                  | Ivory Powder Stove                                             |                                 |  |
| Heater                                   | No                                                             | Yes                             |  |
| Blower                                   | No                                                             | Yes                             |  |
| Required Power<br>Supply / Transformer * | No                                                             | 24V AC (+/-10%), 40VA           |  |
| Dimension                                | 17.72(L) x 5.31(W) x 5.51(H) in. / 450(L) x 135(W) x 140(H) mm |                                 |  |
| Weight                                   | 8.42 lbs / 3820g (with bracket)                                | 9.02 lbs / 4090g (with bracket) |  |