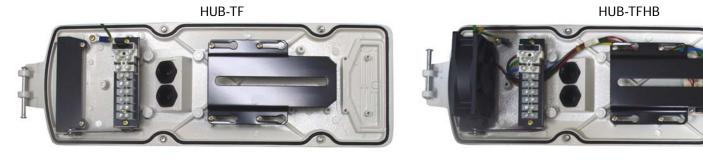

# HUB-TF HUB-TFHB

HUB-TF

HUB-TFHB

- Constructed from die-cast aluminum alloy and is powder coated with stove finish
- IP67 Rating -- designed and manufactured to the highest technical standard with environmental protection
- Fully-Cable Managed Bracket
- Uses professional rust-proof stainless steel screws
- Includes Heater & Blower for HUB-TFHB
- 24V AC, 40VA

### **GENERAL SPECIFICATIONS**

CE 🖲 RoHS

| Made | in | Taiwan |
|------|----|--------|
| maao |    | rannan |

| Model Number                             | HUB-TF                                                         | HUB-TFHB                        |  |
|------------------------------------------|----------------------------------------------------------------|---------------------------------|--|
| IP Rating                                | IP67                                                           |                                 |  |
| Mounting Bracket                         | Full-Cable Management                                          |                                 |  |
| Construction                             | Die-Cast Aluminum Alloy                                        |                                 |  |
| Coating                                  | Ivory Powder Stove                                             |                                 |  |
| Heater                                   | No                                                             | Yes                             |  |
| Blower                                   | No                                                             | Yes                             |  |
| Required Power<br>Supply / Transformer * | No                                                             | 24V AC (+/-10%), 40VA           |  |
| Dimension                                | 17.72(L) x 5.31(W) x 5.51(H) in. / 450(L) x 135(W) x 140(H) mm |                                 |  |
| Weight                                   | 8.42 lbs / 3820g (with bracket)                                | 9.02 lbs / 4090g (with bracket) |  |