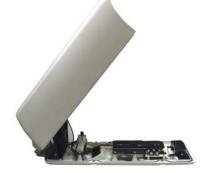

# HUB-TF HUB-TFHB

HUB-TF

HUB-TFHB

- Constructed from die-cast aluminum alloy and is powder coated with stove finish
- IP67 Rating -- designed and manufactured to the highest technical standard with environmental protection
- Fully-Cable Managed Bracket
- Uses professional rust-proof stainless steel screws
- Includes Heater & Blower for HUB-TFHB
- 24V AC, 40VA

#### HUB-TF / HUB-TFHB:

Full-Cable Managed Bracket:

\*\*\* UL certification only refers to the power converter and the power module