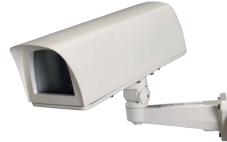

# HUB-TF HUB-TFHB

HUB-TF

HUB-TFHB

- Constructed from die-cast aluminum alloy and is powder coated with stove finish
- IP67 Rating -- designed and manufactured to the highest technical standard with environmental protection
- Fully-Cable Managed Bracket
- Uses professional rust-proof stainless steel screws
- Includes Heater & Blower for HUB-TFHB
- 24V AC, 40VA

## **Professional Camera Housing**

### **GENERAL SPECIFICATIONS**

CE 🖲 RoHS

| Made | in | Taiwan |
|------|----|--------|
| maao |    | rannan |

| Model Number                             | HUB-TF                                                         | HUB-TFHB                        |  |
|------------------------------------------|----------------------------------------------------------------|---------------------------------|--|
| IP Rating                                | IP67                                                           |                                 |  |
| Mounting Bracket                         | Full-Cable Management                                          |                                 |  |
| Construction                             | Die-Cast Aluminum Alloy                                        |                                 |  |
| Coating                                  | Ivory Powder Stove                                             |                                 |  |
| Heater                                   | No                                                             | Yes                             |  |
| Blower                                   | No                                                             | Yes                             |  |
| Required Power<br>Supply / Transformer * | No                                                             | 24V AC (+/-10%), 40VA           |  |
| Dimension                                | 17.72(L) x 5.31(W) x 5.51(H) in. / 450(L) x 135(W) x 140(H) mm |                                 |  |
| Weight                                   | 8.42 lbs / 3820g (with bracket)                                | 9.02 lbs / 4090g (with bracket) |  |