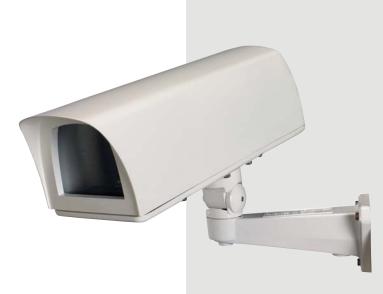

# HUB-TF HUB-TFHB

HUB-TF

HUB-TFHB

- Constructed from die-cast aluminum alloy and is powder coated with stove finish
- IP67 Rating -- designed and manufactured to the highest technical standard with environmental protection
- Fully-Cable Managed Bracket
- Uses professional rust-proof stainless steel screws
- Includes Heater & Blower for HUB-TFHB
- 24V AC, 40VA

## **Professional Camera Housing**

### **GENERAL SPECIFICATIONS**

CE 🖲 RoHS

| Made | in | Taiwan |
|------|----|--------|
| maao |    | rannan |

| Model Number                             | HUB-TF                                                         | HUB-TFHB                        |  |
|------------------------------------------|----------------------------------------------------------------|---------------------------------|--|
| IP Rating                                | IP67                                                           |                                 |  |
| Mounting Bracket                         | Full-Cable Management                                          |                                 |  |
| Construction                             | Die-Cast Aluminum Alloy                                        |                                 |  |
| Coating                                  | Ivory Powder Stove                                             |                                 |  |
| Heater                                   | No                                                             | Yes                             |  |
| Blower                                   | No                                                             | Yes                             |  |
| Required Power<br>Supply / Transformer * | No                                                             | 24V AC (+/-10%), 40VA           |  |
| Dimension                                | 17.72(L) x 5.31(W) x 5.51(H) in. / 450(L) x 135(W) x 140(H) mm |                                 |  |
| Weight                                   | 8.42 lbs / 3820g (with bracket)                                | 9.02 lbs / 4090g (with bracket) |  |