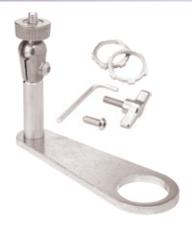

## Micro Conduit Mount Models 847...

Mount CCTV cameras to any length conduit or pipe — quickly and easily!

## Micro Conduit Mount Micro Conduit Mount

Silver Only 1/2" Conduit Model 847-1/2 Silver Only 3/4" Conduit Model 847-3/4

- > For smaller CCTV cameras weighing up to 3 lbs. (1.4kg)
- > For 1/2" (12.7mm) or 3/4" (19.1mm) conduit or NPT pipe installs
- > Length from center of flange to center of shaft: 3.5" (88.9mm)
- > Overall mount length: 3.125" (79.4mm)
- > Adjusting point features 210° Tilt, 360° Turn & 360° Rotation
- > 1/4-20 mounting stud with lockring
- > Includes both knob and set-screw adjusting options
- > Steel conduit locknut required (two included)